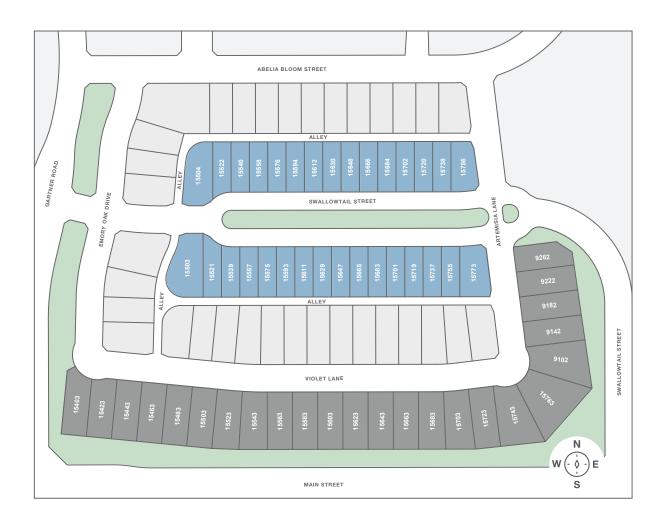

## **Welcome Home to The Grove Frisco!**

Centered around their own dedicated green space and playground, the homes in this section are located north of Main Street, close to The Grove Frisco's newest amenity center which will be opening in 2026. There's also easy access to the extensive neighborhood trail system and all that The Grove Frisco offers. This community is projected to showcase 102 acres of intentionally designed open space to include recreational amenties, parks, pavilions, pools, city parks, playgrounds, ponds, splash pad, fishing pier and more.