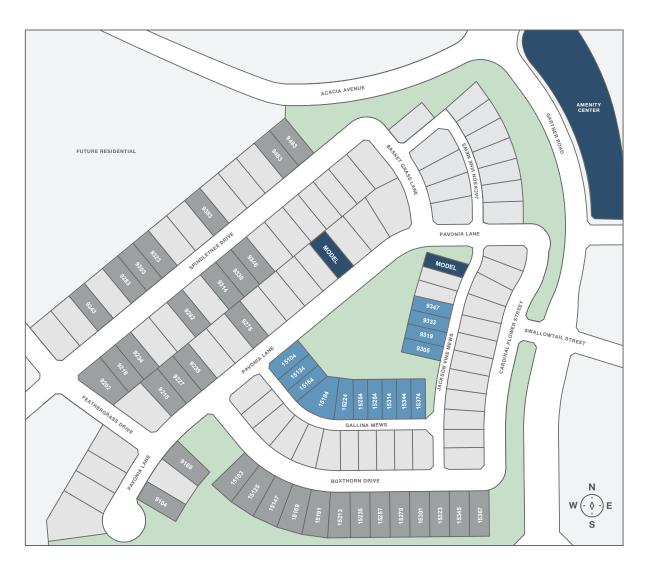

## **Welcome Home to The Grove Frisco!**

Located just south of The Grove Frisco's newest amenity center (opening in 2026), the homes in this phase have easy access to the extensive neighborhood trail system and all that The Grove Frisco offers. This community is projected to showcase 102 acres of intentionally designed open space, including recreational amenities, parks, pavilions, pools, city parks, playgrounds, ponds, a splash pad, fishing pier and more.