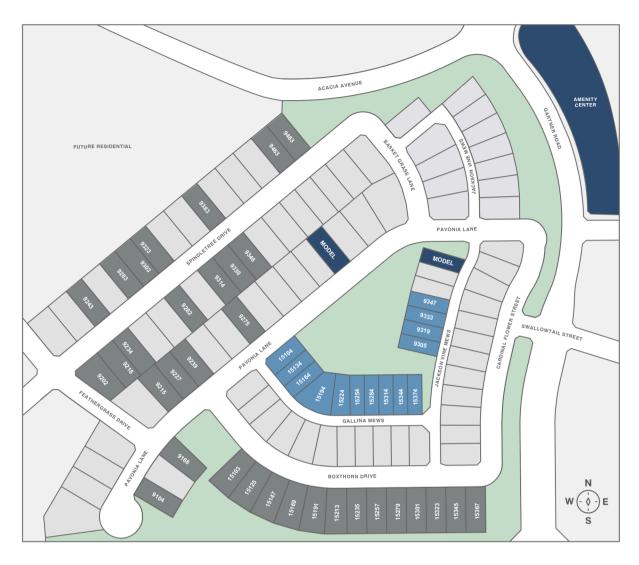

## **Welcome Home to The Grove Frisco!**

Centered around their own dedicated green space and playground, the homes in this section are located north of Main Street, close to The Grove Frisco's newest amenity center which will be opening in 2026. There's also easy access to the extensive neighborhood trail system and all that The Grove Frisco offers. This community is projected to showcase 102 acres of intentionally designed open space to include recreational amenties, parks, pavilions, pools, city parks, playgrounds, ponds, splash pad, fishing pier and more. See our team about the latest lot availability.