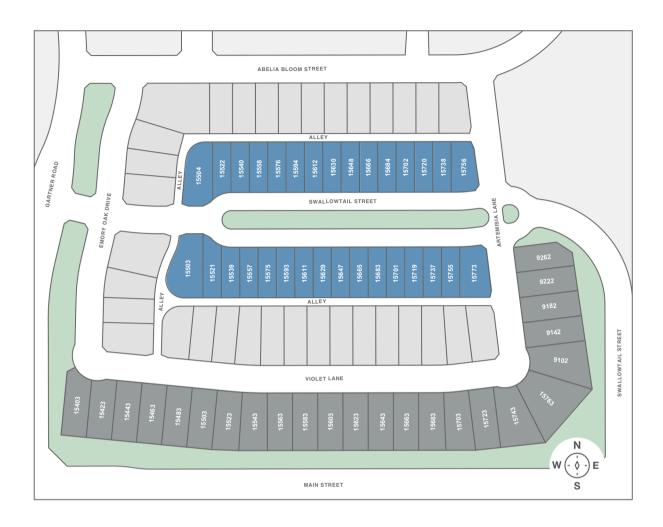

## Welcome Home to The Grove Frisco!

Located just south of The Grove Frisco's newest amenity center (opening in 2026), the homes in this phase have easy access to the extensive neighborhood trail system and all that The Grove Frisco offers. This community is projected to showcase 102 acres of intentionally designed open space, including recreational amenities, parks, pavilions, pools, city parks, playgrounds, ponds, a splash pad, fishing pier and more.