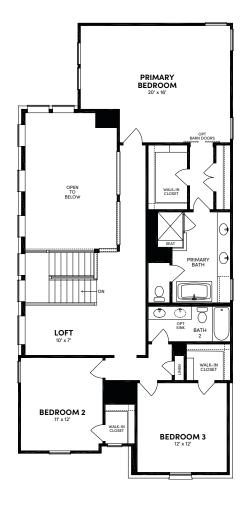

#### **Floor Plan Details**

2,894 - 2,901 sq. ft. | 4 bedrooms | 3.5 baths | 2-car garage | Plan #4520