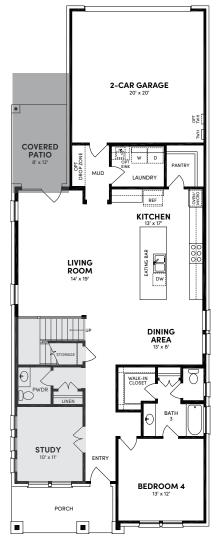

#### **Floor Plan Details**

2,894 - 2,901 sq. ft. | 4 bedrooms | 3.5 baths | 2-car garage | Plan #4520