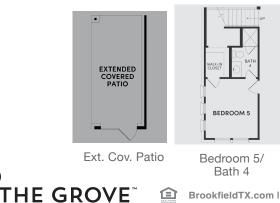

#### **Floor Plan Details**

2,894 - 2,901 sq. ft. | 4 bedrooms | 3.5 baths | 2-car garage | Plan #4520

#### **ADDITIONAL OPTIONS:**

FRISCO

企 BrookfieldTX.com | 682-317-0698

Additional structural options are available, contact a new home counselor for details. The total number, lavout, design and location of homes: unit mix; and the location, design and layout of recreational facilities may be changed due to a number of circumstances, including governmental requirements and market demand. Dimensions are approximate in nature and are not intended for final reference. Brookfield Residential and its affiliates reserve the right to change homesites, timelines, floor plans and home prices and make modifications in materials and specifications at any time without prior notice. © 2025 Brookfield Residential Properties ULC. All rights reserved. REV. APRIL/2025